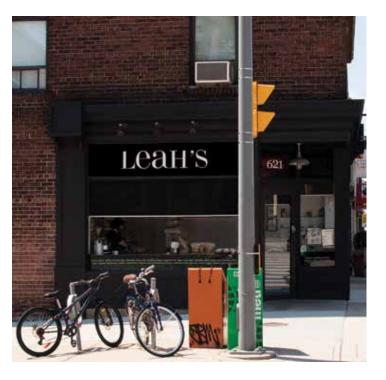

#### LEAH'S

CAFÉ & BAKERY 621 St. Clair Ave. West

There is nothing cookie-cutter about Leah's Café & Bakery. Indulge your sweet tooth at this neighbourhood hot spot that serves traditional baked goods with a modern touch.