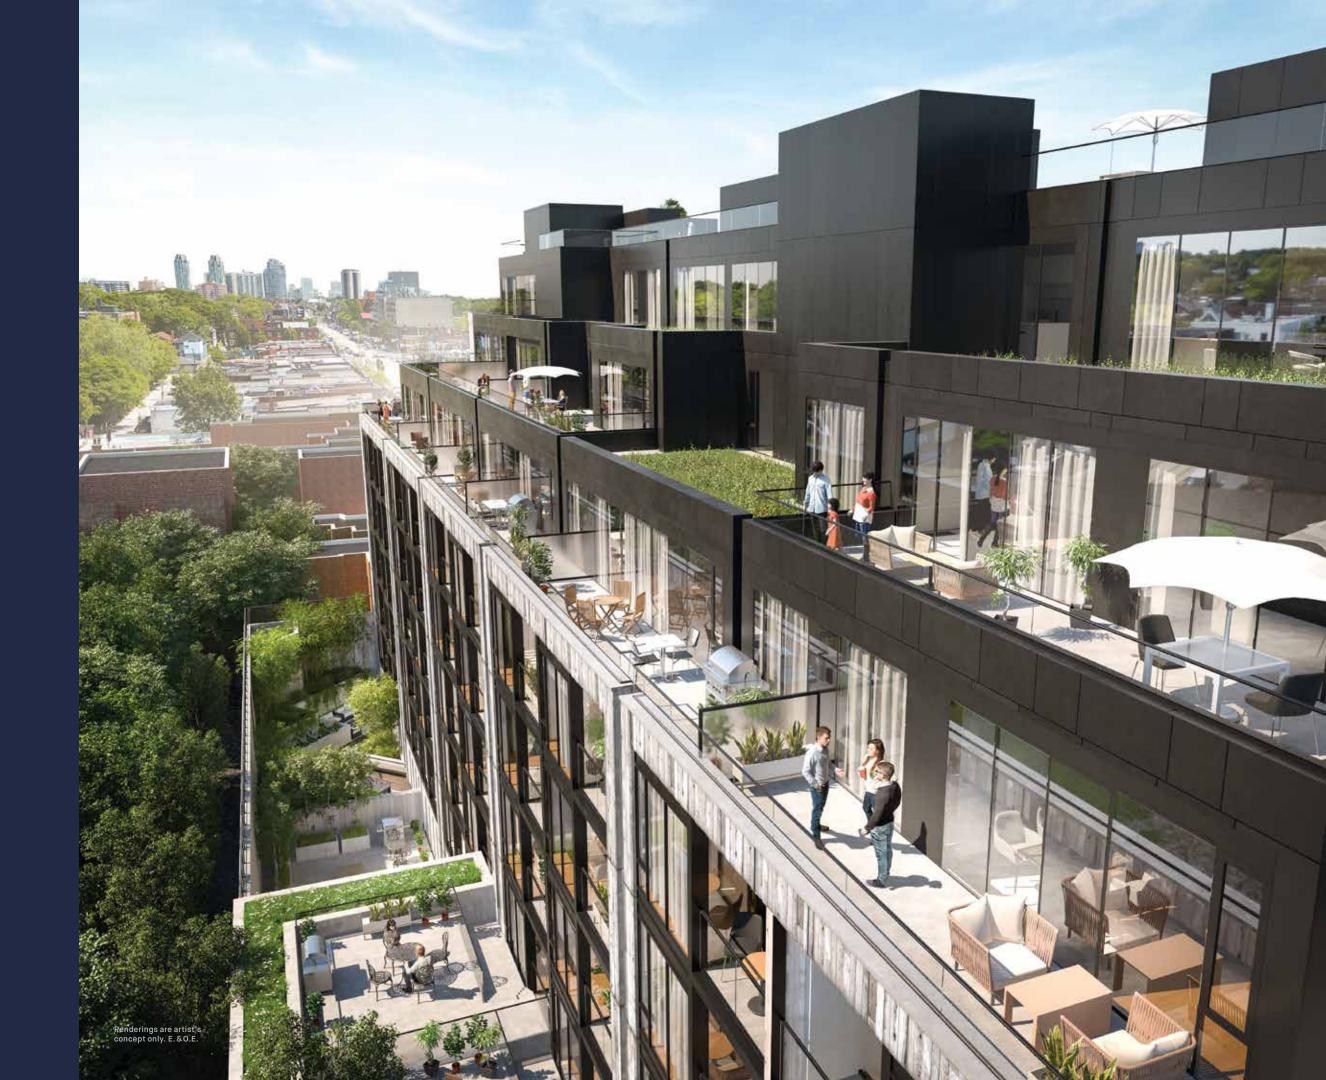

### AND THEN SOME

Whether you're celebrating a special occasion, having a weeknight dinner outdoors, or just need a change of scenery, Eight Forty's terraces, party room and exterior amenity space meet all your needs—and then some. Host guests in a spacious party room with extra seating and a fully-equipped large kitchen, or simply have an intimate BBQ on your private terrace. Whatever the space, make yourself at home.