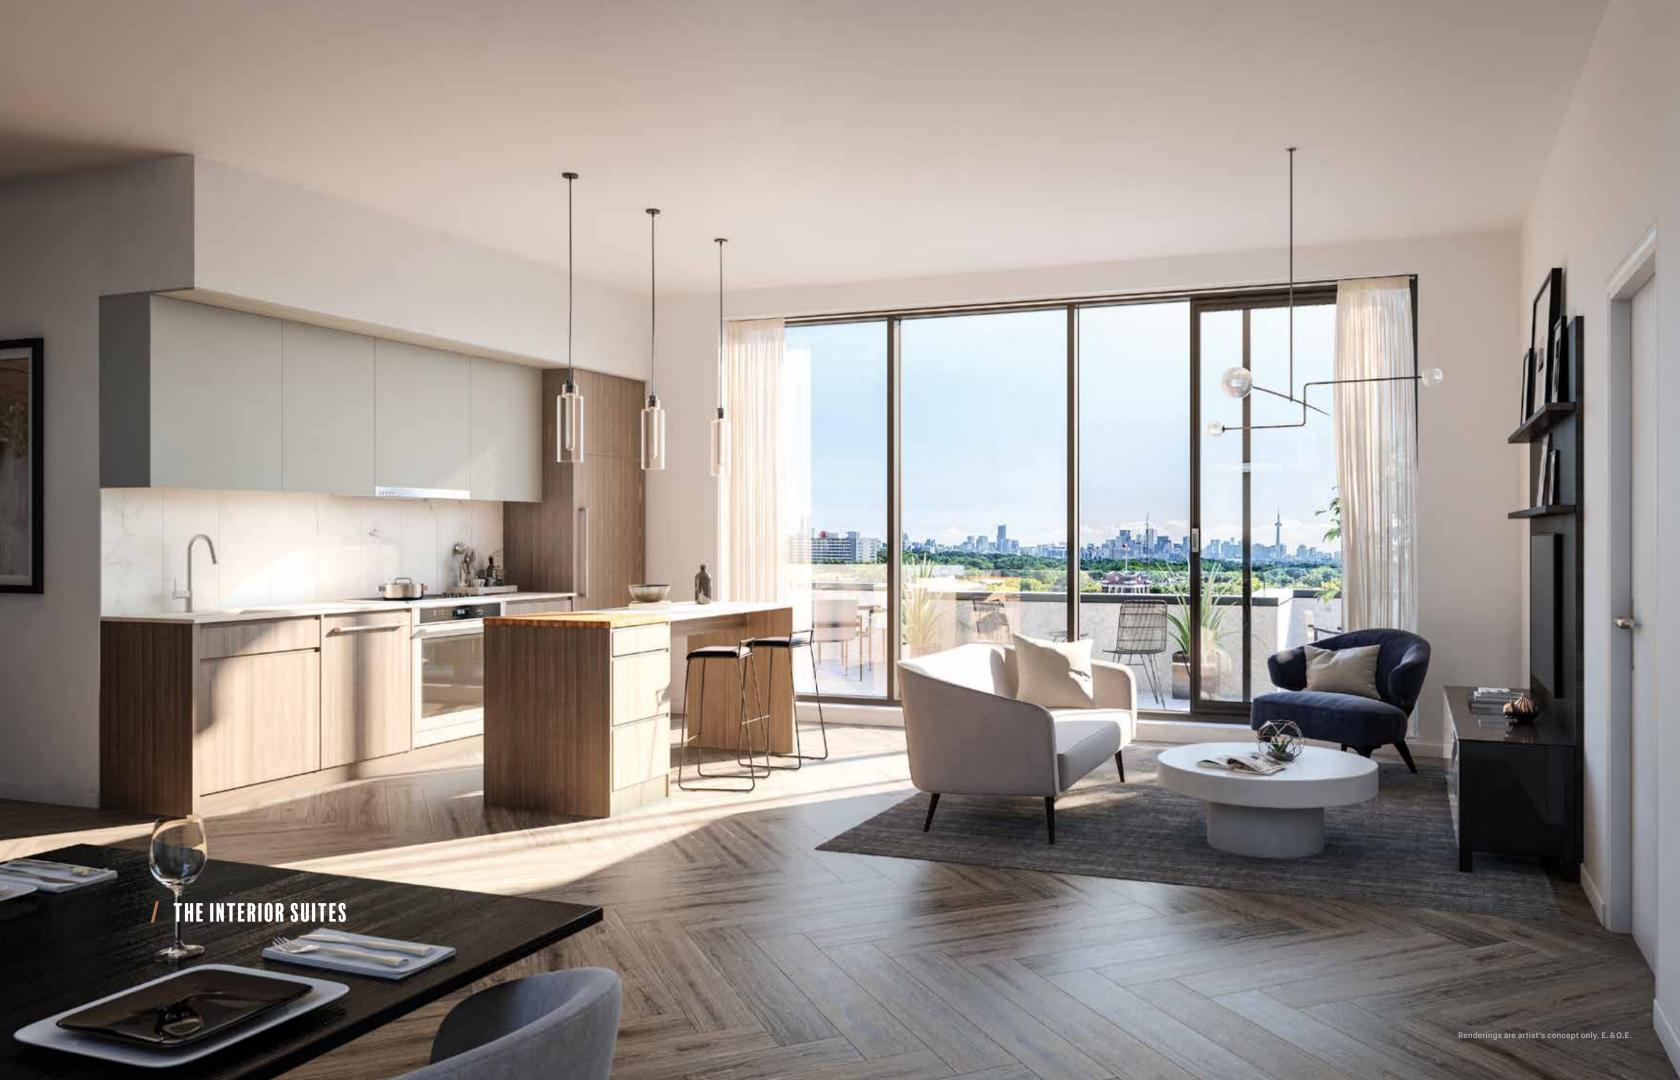

## A DETAILED LOOK INTO THE SUITES

With nine-foot ceilings, European-style cabinets, designer finishes, and thoughtfully designed floor plans, each suite maximizes usable living space in a way that's both comfortable and contemporary. Detailed craftsmanship and modern architecture are the key to each Eight Forty suite design.

03 / THE INTERIOR SUITES