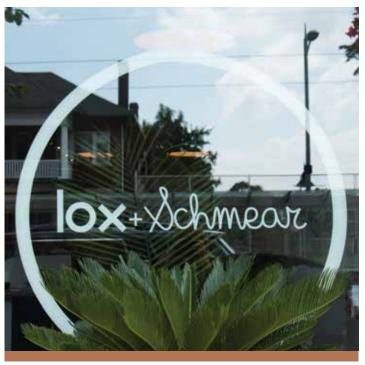

### LOX & SCHMEAR

RESTAURANT 1030 St. Clair Ave. West

No one can say no to Montréal-style bagels. Even for those with food sensitivities, Lox & Schmear has your back with a gluten-free option.

Bon-appétit.