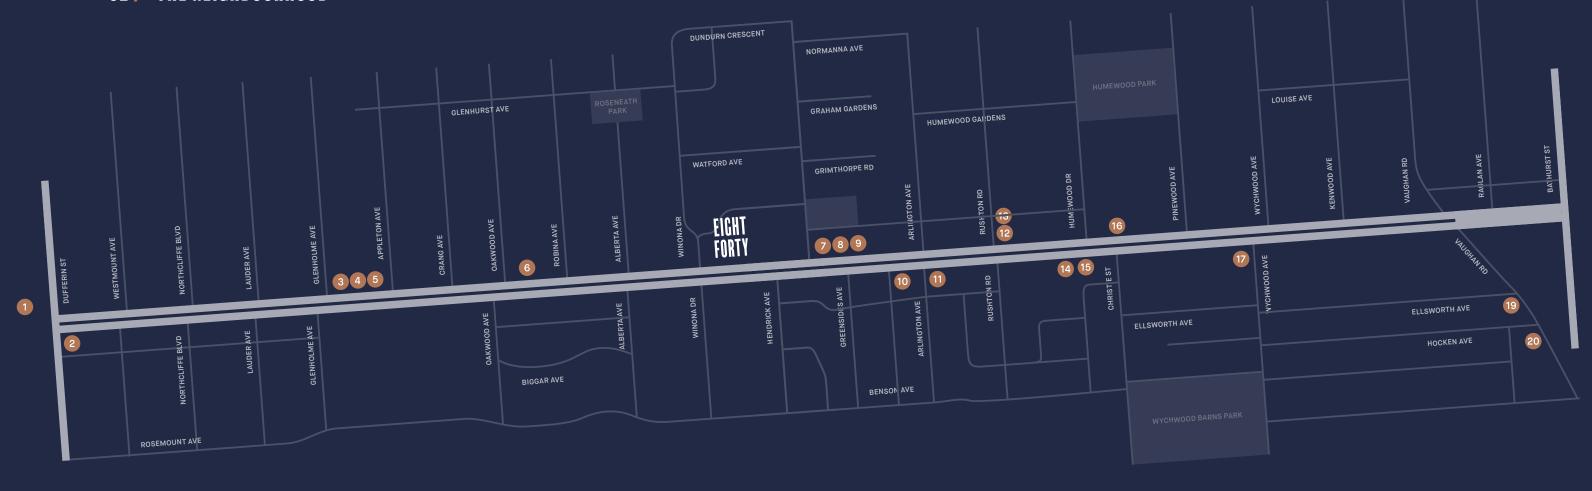

## MAKE IT HOME

02 / THE NEIGHBOURHOOD

#### 02 / THE NEIGHBOURHOOD

| •  | Pizza e Pazzi          | 11 | Ferro Bar Café |
|----|------------------------|----|----------------|
| 2  | Marcello's Pizzeria    | 12 | The Rushton    |
| 3  | Lox & Schmear          | 13 | Bar Ape        |
| 4  | Koko & Co.             | 14 | The Stockyards |
| 5  | May Flowers            | 15 | Baker & Scone  |
| 6  | Moksha Yoga St. Clair  | 16 | Rocket Cycle   |
| 7  | Emma's Country Kitchen | 17 | Leah's         |
| 8  | Nodo                   | 18 | Wychwood Barns |
| 9  | Roast Fine Foods       | 19 | Dutch Dreams   |
| 10 | Krave Coffee           | 20 | Booyah         |
|    |                        |    |                |